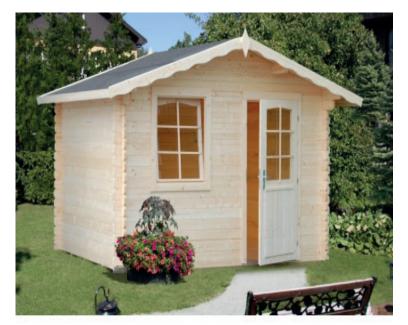

## **COLUMBIA**

Columbia 4.6m² is a small log cabin style shed with single window and single half glazed door (both fi tted with real glass). This cabin is built from nordic spruce untreated timber 'logs' that have been designed to slot together to build the wall structure and have been designed to allow window and door frames to simply slot into a predetermined position with allowance for movement from settlement of the timber logs. The window opens inwards into the building and the door opens outwards for space saving.