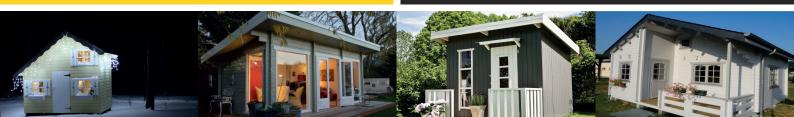

## **COLUMBIA**

Columbia 4.6m² is a small log cabin style shed with single window and single half glazed door (both fi tted with real glass). This cabin is built from nordic spruce untreated timber 'logs' that have been designed to slot together to build the wall structure and have been designed to allow window and door frames to simply slot into a predetermined position with allowance for movement from settlement of the timber logs. The window opens inwards into the building and the door opens outwards for space saving.