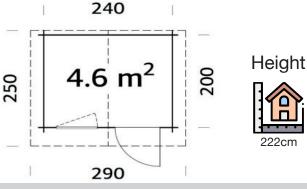

## **COLUMBIA**

Columbia 4.6m² is a small log cabin style shed with single window and single half glazed door (both fi tted with real glass). This cabin is built from nordic spruce untreated timber 'logs' that have been designed to slot together to build the wall structure and have been designed to allow window and door frames to simply slot into a predetermined position with allowance for movement from settlement of the timber logs. The window opens inwards into the building and the door opens outwards for space saving.

260 x 220cm

28mm

10.2m<sup>3</sup>

4.5m<sup>2</sup>

73 x 175cm

66 x 89cm

Not Available

19mm